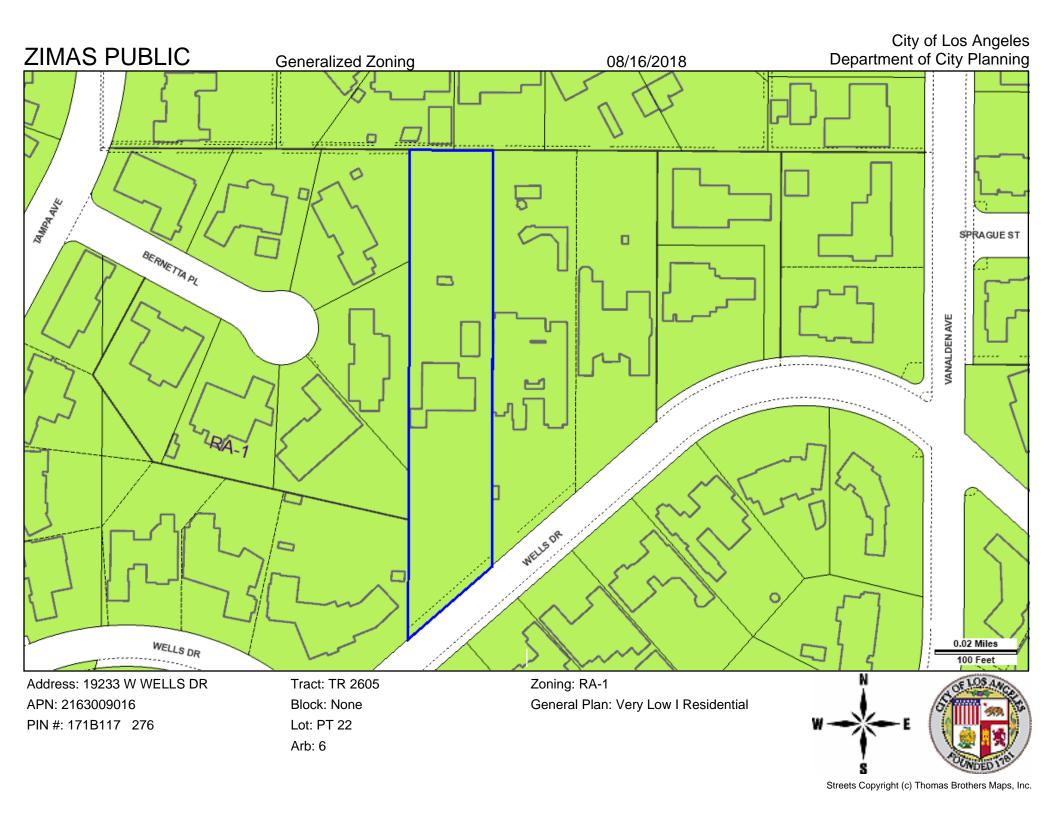

# **LEGEND**

# **GENERALIZED ZONING**

OS, GW

A, RA

RE, RS, R1, RU, RZ, RW1

R2, RD, RMP, RW2, R3, RAS, R4, R5

CR, C1, C1.5, C2, C4, C5, CW, ADP, LASED, CEC, USC, PVSP, PPSP

CM, MR, WC, CCS, UV, UI, UC, M1, M2, LAX, M3, SL

P, PB

PF

#### **GENERAL PLAN LAND USE**

#### **LAND USE**

#### RESIDENTIAL

Minimum Residential

Very Low / Very Low I Residential

Very Low II Residential

Low / Low I Residential

Low II Residential

Low Medium / Low Medium I Residential

Low Medium II Residential

Medium Residential

High Medium Residential

High Density Residential

Very High Medium Residential

#### **COMMERCIAL**

Limited Commercial

Eimited Commercial - Mixed Medium Residential

Highway Oriented Commercial

Highway Oriented and Limited Commercial

Highway Oriented Commercial - Mixed Me