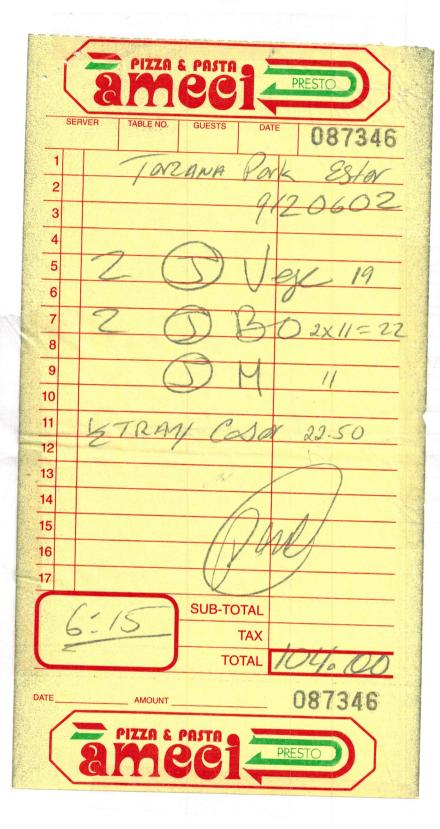

MTS REFRESHMENTS

TNC SMART 4 FINAL
6-10-19 #2

AMECI PIZZA & PASTA 19803 VENTURA BLVD. WOODLAND HILLS, CA 91364 818/348-7900

Bank ID: 2700 Merchant ID: 0771 Term ID: 003

Sale

XXXXXXXXXXXXXX5734

MASTERCARD

Entry Method: Chip

Amount:\$

104.00

Tip:

Total:

06/10/19

16:13:40

Inv #: 000009

Appr Code: 077376

Apprvd: Online

Batch#: 161001

Retrieval Ref. #: 18753744

MASTERCARD AID: A0000000041010 TSI: 6800 TVR: 0000008000

Customer Copy

MTG KEFKESHMENTS

TNC AMEC/ 6-10-19

P.O. Box 29048 Glendale CA 91209-9048 (818) 240-8688 TIN: 95-2580864