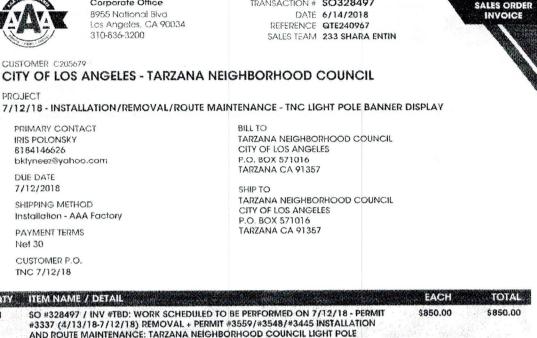

PAYMENT TERMS Net 30 CUSTOMER P.O. TNC 7/12/18

QTY ITEM NAME / DETAIL

Installation - AAA Factory

IRIS POLONSKY

8184146626

DUE DATE 7/12/2018 Corporate Office 8955 National Blvd Los Angeles, CA 90034 310-836-3200

TRANSACTION # SO328497 DATE 6/14/2018 REFERENCE QTE240967

\$5.00

BANNER DISPLAY Pole Banner Installation | \*\* AAA Flag & Banner currently has a total of 46 useable banners in storage....see Miguei B. - please bring some banners to this installation/removal/route maintenance to use as replacements as needed\*\*

INSTALLATION 11 DD POLES/22 BANNERS; 18800-19100 VENTURA BLVD. FROM WILBUR TO DONNA 2 DD POLES/4 BANNERS: 19300-19500 VENTURA BLVD. FROM TAMPA TO SHIRLEY

ROUTE MAINTENANCE: 10 DD POLES/20 BANNERS: 19300-19500 VENTURA BLVD, FROM TAMPA TO SHIRLEY