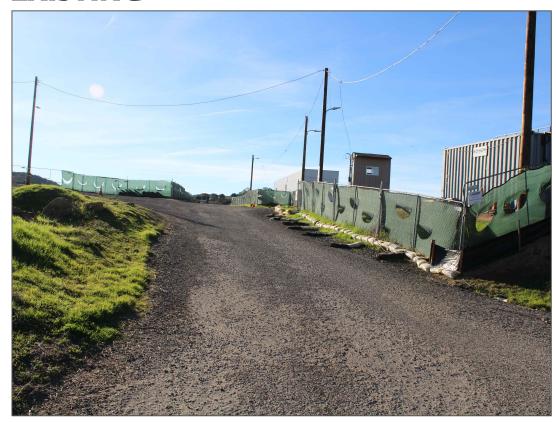

|     |



US-CA-7268 BRAEMER

| VIEW | SHEET |
|------|-------|
| В    | 2/4   |



**COPYRIGHT: GOOGLE MAPS, 2023** 

### **EXISTING**



# **PROPOSED**



DISCLAIMER: THIS IS A RENDERING REPRESENTATION OF THE PROPOSED PROJECT ONLY

PHOTO PROVIDED BY: ASSURANCE DEVELOPMENT





| NO. | DATE    | REVISIONS            | BY  |
|-----|---------|----------------------|-----|
| 0   | 3/16/23 | ISSUED FOR SUBMITTAL | JFY |
| 1   | 7/28/23 | ADD FAUX VINES       | JFY |
|     |         |                      |     |
|     |         |                      |     |
|     |         |                      |     |



| US-CA-7268     |
|----------------|
| <b>BRAEMER</b> |

| VIEW | SHEET |
|------|-------|
| C    | 3/4   |



**COPYRIGHT: GOOGLE MAPS, 2023** 

### **EXISTING**



# **PROPOSED**



DISCLAIMER: THIS IS A RENDERING REPRESENTATION OF THE PROPOSED PROJECT ONLY

PHOTO PROVIDED BY: ASSURANCE DEVELOPMENT





| NO. | DATE    | REVISIONS            | BY  |
|-----|---------|----------------------|-----|
| 0   | 3/16/23 | ISSUED FOR SUBMITTAL | JFY |
| 1   | 7/28/23 | ADD FAUX VINES       | JFY |
|     |         |                      |     |
|     |         |                      |     |
|     |         |                      |     |



| US-CA-7268     |
|----------------|
| <b>BRAEMER</b> |

| VIEW | SHEET |
|------|-------|
| D    | 4/4   |