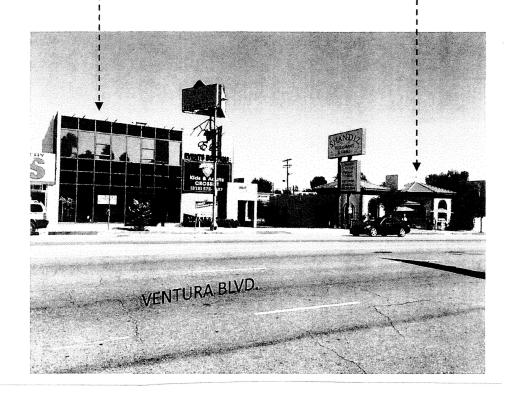

## **Project Description**

DIR -2018-3809

Project: Mix Use Commercial Project

Project Address: 19335-19347 Ventura Boulevard, Tarzana, CA

The Subject Property consists of 5 lots and is 31,257.50 square foot site located on 19335-19347 Ventura Boulevard in the City of Tarzana. The property has approximately 250 feet of frontage along Ventura Boulevard zoned C2-IVLD and is part of the Ventura/Cahuenga Boulevard Corridor Specific Plan. The subject property is abutting an alley and a freeway (on the north) currently occupied by a 2-story office, 1-story retail, restaurant, 2-story motel building that was demolished and has a surface parking lot. There is a 2-story commercial retail building on east and 1-story retail building/auto body repair on its west. The applicant will dedicate 5 feet of land along the proposed project frontage on Ventura Boulevard per City of Los Angeles Department of Public Works and Bureau of Engineering requirements.

There are 2-story office building to remain, a freestanding restaurant to be demolished and replaced. The proposed project will maintain the existing 2-story office building on the west and unify all buildings and uses under one concept that creates one uniform façade and continues 2-story look from Ventura Boulevard.