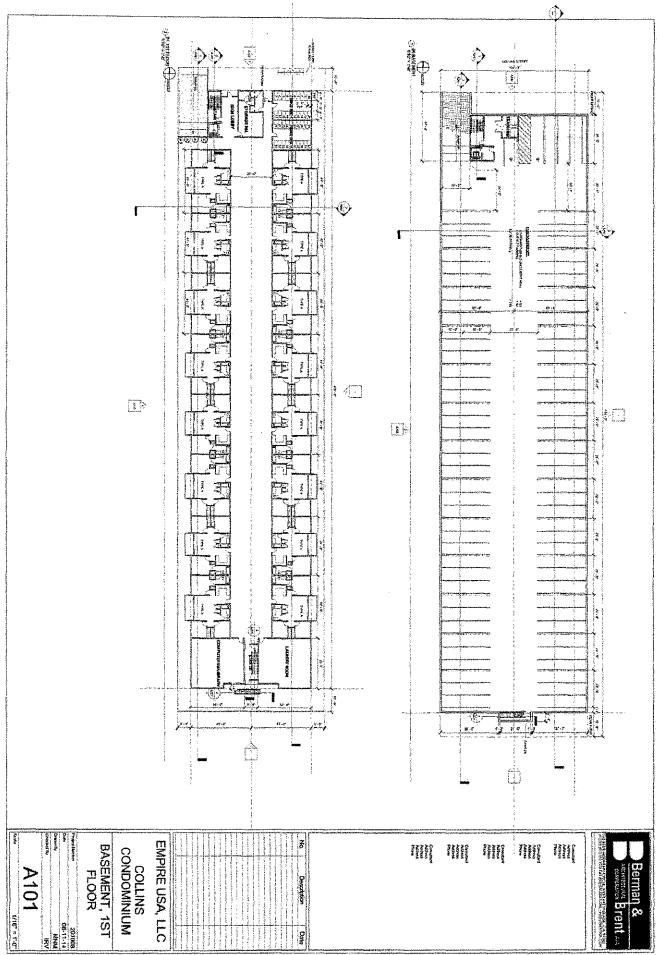

74 units but normally in subdivision work they do not allow this. Two spaces per unit plus 1/4 guest space per unit for a total of

Parking;

73 x 2 + 73 x ¼ = 165 spaces.

Building Coverage;

The entire width of the site will have an underground parking garage built to the property lines and will cover all but 22.5' of the length of the property. The center of the building is open to the sky above the podium. The building setbacks are 15' front, 15' rear and 9' side. Therefore, the building area foot print above the podium is (406'x 82') – (18' x 348.5') =

| A.                 | Number of Dwelling Units-                                                                                                                                                                                                                                        |
|--------------------|------------------------------------------------------------------------------------------------------------------------------------------------------------------------------------------------------------------------------------------------------------------|
|                    | Single Family Apartment or Condominium 73                                                                                                                                                                                                                        |
| В.                 | Number of Dwelling Units with:                                                                                                                                                                                                                                   |
|                    | One bedroom Two bedrooms 6 Units                                                                                                                                                                                                                                 |
|                    | Three bedrooms 67 Units Four or more bedrooms                                                                                                                                                                                                                    |
| C.                 | Total number of parking spaces provided 2 per unit + 1/4 quest space per unit.                                                                                                                                                                                   |
| D.                 | List recreational facilities of project: Library, Computer Room, Bike Room, Etc.                                                                                                                                                                                 |
| Ε.                 | Approximate price range of units \$198,000 to \$\$295,000                                                                                                                                                                                                        |
| F.                 | Number of stories 4 height 45 feet.                                                                                                                                                                                                                              |
| G.                 | Type of appliances and heating (gas, electric, gas/electric, solar) gas/electric                                                                                                                                                                                 |
|                    | Gas heated swimming pool? No                                                                                                                                                                                                                                     |
| H.                 | Describe night lighting of the project Security Lighting                                                                                                                                                                                                         |
|                    | (include plan for shielding light from adjacent uses, if available)                                                                                                                                                                                              |
| ١.                 | Percent of total project proposed for: Building 69 %                                                                                                                                                                                                             |
|                    | Paving 25 %                                                                                                                                                                                                                                                      |
|                    | Landscaping 6 %                                                                                                                                                                                                                                                  |
| .1                 | Total Number of square feet of floor area108,076 Sq. Ft.                                                                                                                                                                                                         |
| Ψ.                 | Total National Of Equation Rect of Noor End                                                                                                                                                                                                                      |
| A.<br>B.           | Commercial, Industrial or Other Project (if project is only residential do not answer this section).  Describe entire project, not just area in need of Zone change, variance or other entitlement.  N/A  Type of use  Total number of square feet of floor area |
|                    | Number of units if hotel/motel                                                                                                                                                                                                                                   |
| Ď.                 | Number of units if hotel/motel feet.                                                                                                                                                                                                                             |
| E.                 | Total number of parking spaces provided:                                                                                                                                                                                                                         |
| F.                 | Total number of parking spaces provided: Hours of operation Days of operation                                                                                                                                                                                    |
| G.                 | If fixed anato as hade involved assessor                                                                                                                                                                                                                         |
| 1 1                | If fixed seats or beds involved, number                                                                                                                                                                                                                          |
| н.                 | Describe night lighting of the project                                                                                                                                                                                                                           |
| н.                 | Describe night lighting of the project                                                                                                                                                                                                                           |
| 1.                 | Describe night lighting of the project                                                                                                                                                                                                                           |
| I.<br>J.           | Describe night lighting of the project                                                                                                                                                                                                                           |
| l.<br>J.<br>K.     | Describe night lighting of the project                                                                                                                                                                                                                           |
| l.<br>J.<br>K.     | Describe night lighting of the project                                                                                                                                                                                                                           |
| l.<br>J.<br>K.     | Describe night lighting of the project                                                                                                                                                                                                                           |
| l.<br>J.<br>K.     | Describe night lighting of the project                                                                                                                                                                                                                           |
| L<br>J.<br>K.<br>L | Describe night lighting of the project                                                                                                                                                                                                                           |
| L J. K. L.         | Describe night lighting of the project                                                                                                                                                                                                                           |
| L J. K. L. Hit Do  | Describe night lighting of the project                                                                                                                                                                                                                           |
| L J. K. L. Hit Do  | Describe night lighting of the project                                                                                                                                                                                                                           |
| L J. K. L. Hit Do  | Describe night lighting of the project                                                                                                                                                                                                                           |
| L J. K. L. Hit Do  | Describe night lighting of the project                                                                                                                                                                                                                           |
| L J. K. L. Hit Do  | Describe night lighting of the project                                                                                                                                                                                                                           |
| L J. K. L. Hit Do  | Describe night lighting of the project                                                                                                                                                                                                                           |